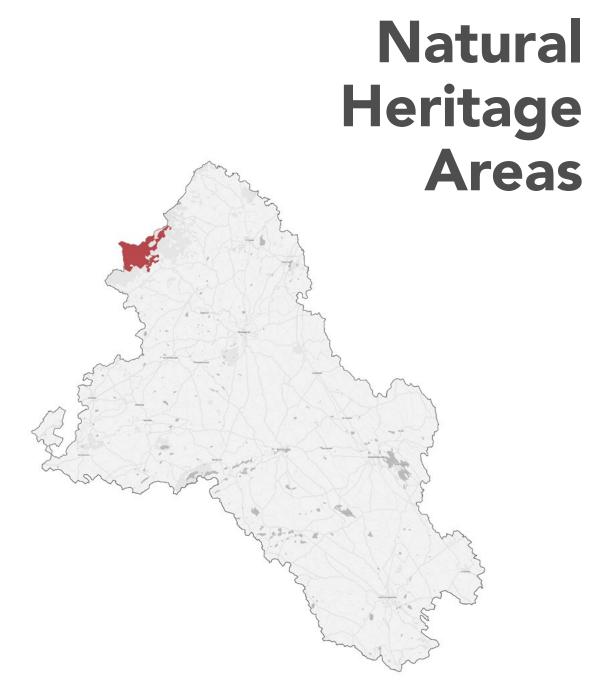

# Sligo

Sample of the qualifying interests for the Natural Heritage Area(s) of Sligo: Peatlands