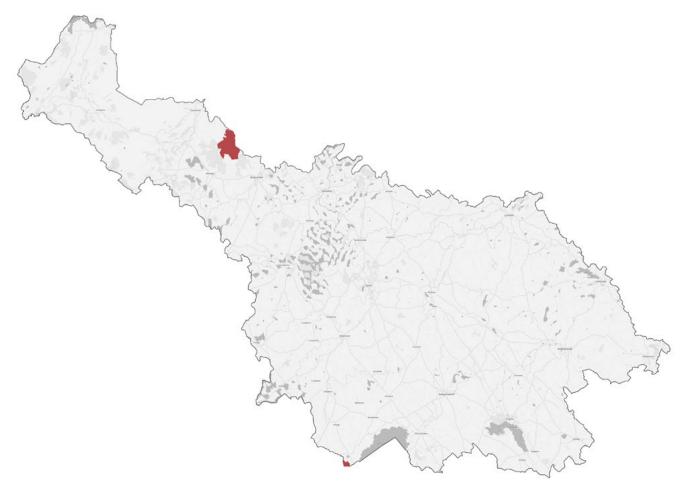

# Longford

Sample of the qualifying interests for the Natural Heritage Area(s) of Longford: Peatlands