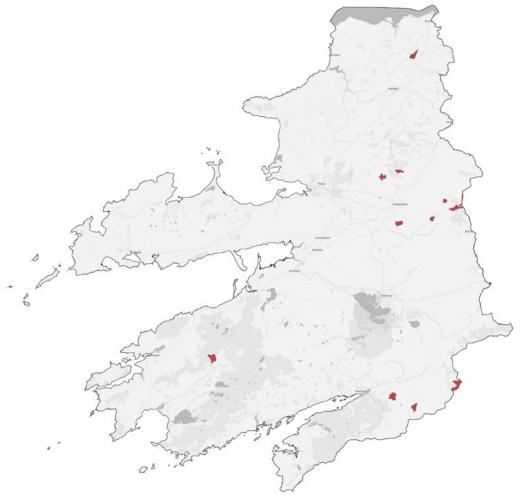

#### Clare

Sample of the qualifying interests for the Natural Heritage Area(s) of Clare: Peatlands

#### Limerick

Sample of the qualifying interests for the Natural Heritage Area(s) of Limerick: Peatlands