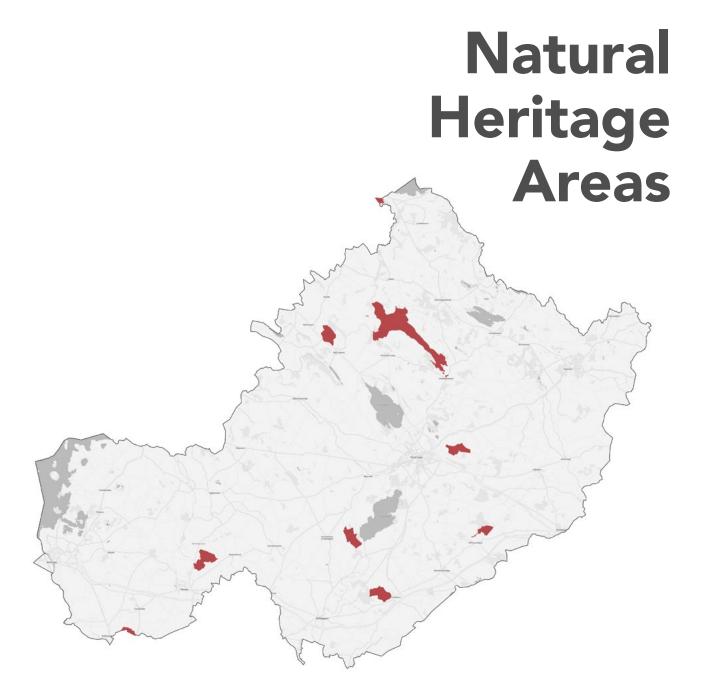

#### Roscommon

Sample of the qualifying interests for the Natural Heritage Area(s) of Roscommon: Peatlands, Birds