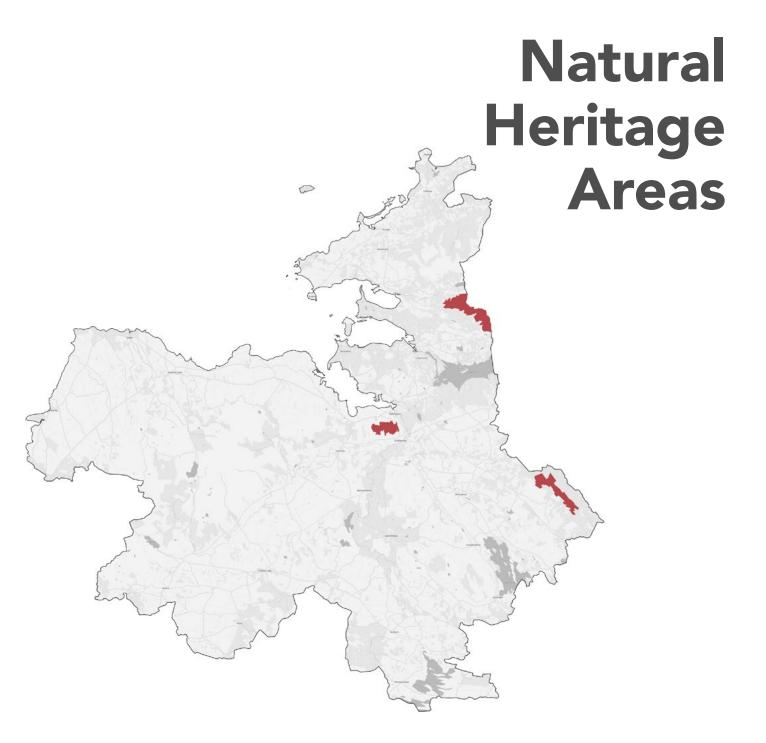

# Longford

Sample of the qualifying interests for the Natural Heritage Area(s) of Longford: Peatlands