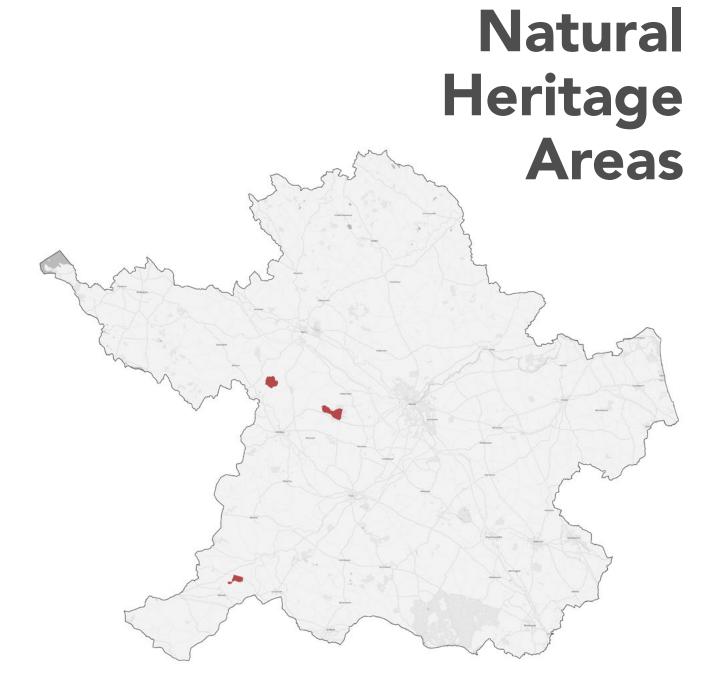

# Longford

Sample of the qualifying interests for the Natural Heritage Area(s) of Longford: Peatlands