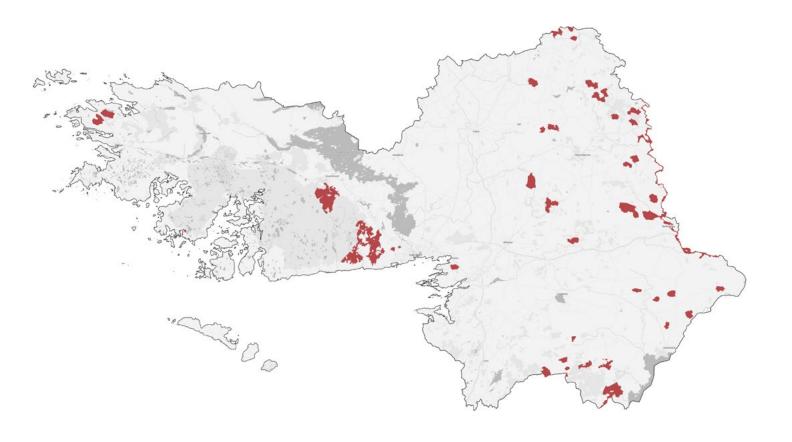

# Donegal

Sample of the qualifying interests for the Natural Heritage Area(s) of Donegal: Peatlands

# Sligo

Sample of the qualifying interests for the Natural Heritage Area(s) of Sligo: Peatlands