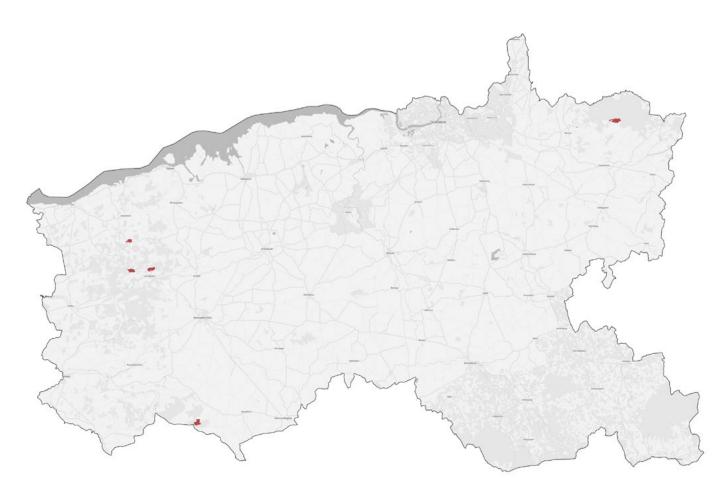

# Donegal

Sample of the qualifying interests for the Natural Heritage Area(s) of Donegal: Peatlands