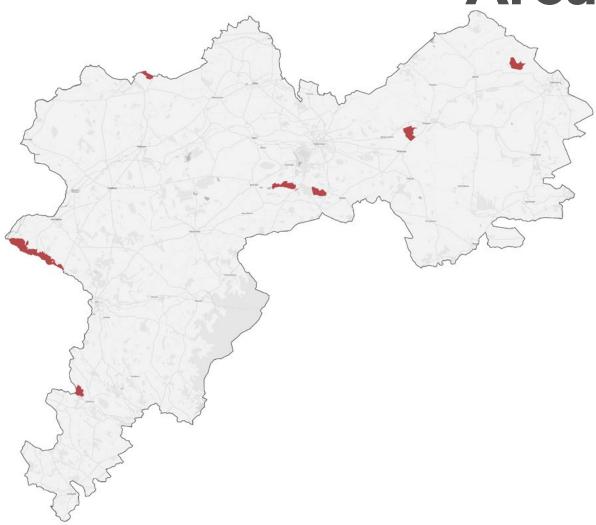

# Kilkenny

Sample of the qualifying interests for the Natural Heritage Area(s) of Kilkenny: Peatlands