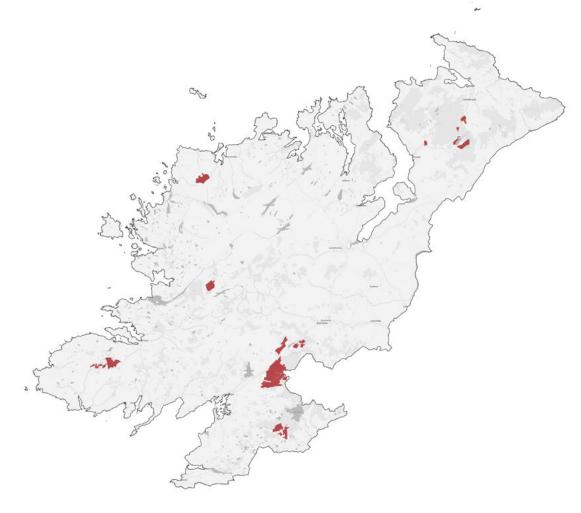

# Galway

Sample of the qualifying interests for the Natural Heritage Area(s) of Galway: Peatlands, Birds

# Mayo

Sample of the qualifying interests for the Natural Heritage Area(s) of Mayo: Peatlands