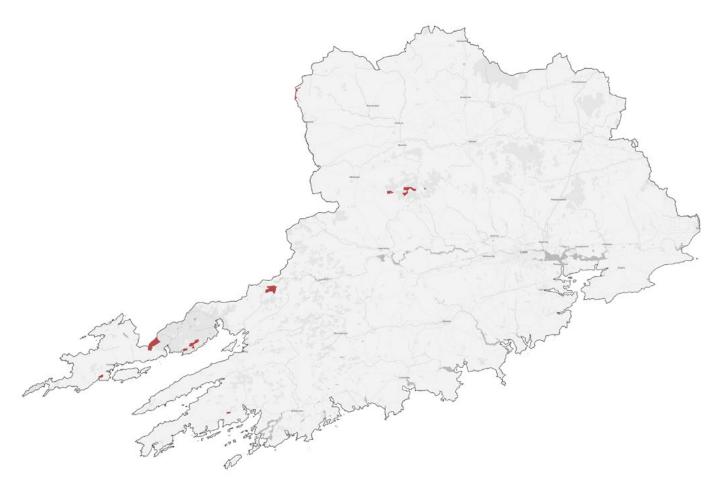

#### Cork

Sample of the qualifying interests for the Natural Heritage Area(s) of Cork: Peatlands

# Kerry

Sample of the qualifying interests for the Natural Heritage Area(s) of Kerry: Peatlands