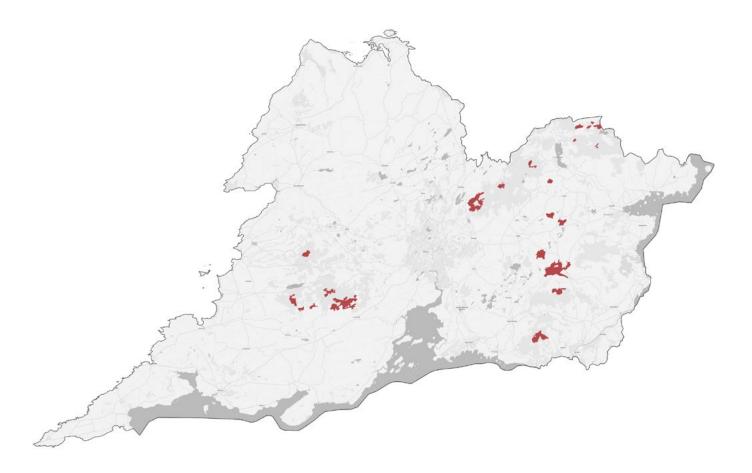

# Galway

Sample of the qualifying interests for the Natural Heritage Area(s) of Galway: Peatlands, Birds