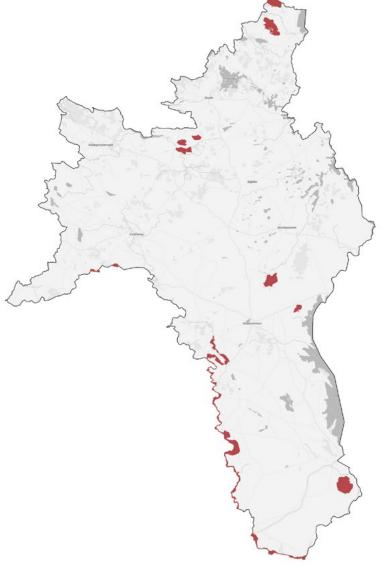

# **Tipperary**

Sample of the qualifying interests for the Natural Heritage Area(s) of Tipperary: Peatlands